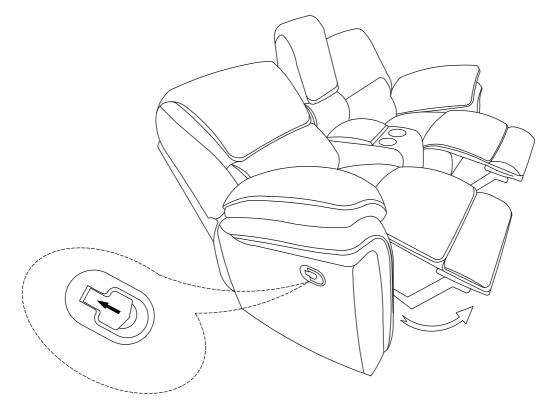

## **Assembly Instruction**

ITEM N0.:8517GRY-2 Double Reclining Love Seat with Center Console



Back Rest are stored at the bottom of love seat, please take out it for assembly hardware for assembly.

Note: Do not use power tools for assembly. Power tools increase the risk of over tightening which lead to spliting or cracking the wood.

## Component list

| No | Drawing | Qty | Description       |
|----|---------|-----|-------------------|
| Α  |         | 1   | SEAT              |
| В  |         | 1   | LSF BACK REST     |
| С  |         | 1   | CONSOLE BACK REST |
| D  |         | 1   | RSF BACK REST     |
| E  |         | 2   | STAR KNOB         |





Pull to recline the chair

## Care Instruction for Polished Microfiber Furniture:

In order to maintain the original appearance of your Polished Microfiber Furniture, please follow below simple care procedures:

- Avoid exposing furniture directly to sunlight or heating and air conditioning outlets. Sunlight and or exposure to heating and air conditioning outlets will fade/damage Polished Microfiber .
- Vacuum or wipe with a soft cloth to remove dust.



For items use on wooden floor, hard surfaces or carpets, it is recommended to Install protective pads under all legs and supports to avoid/prevent from damages/scratches and discoloration.