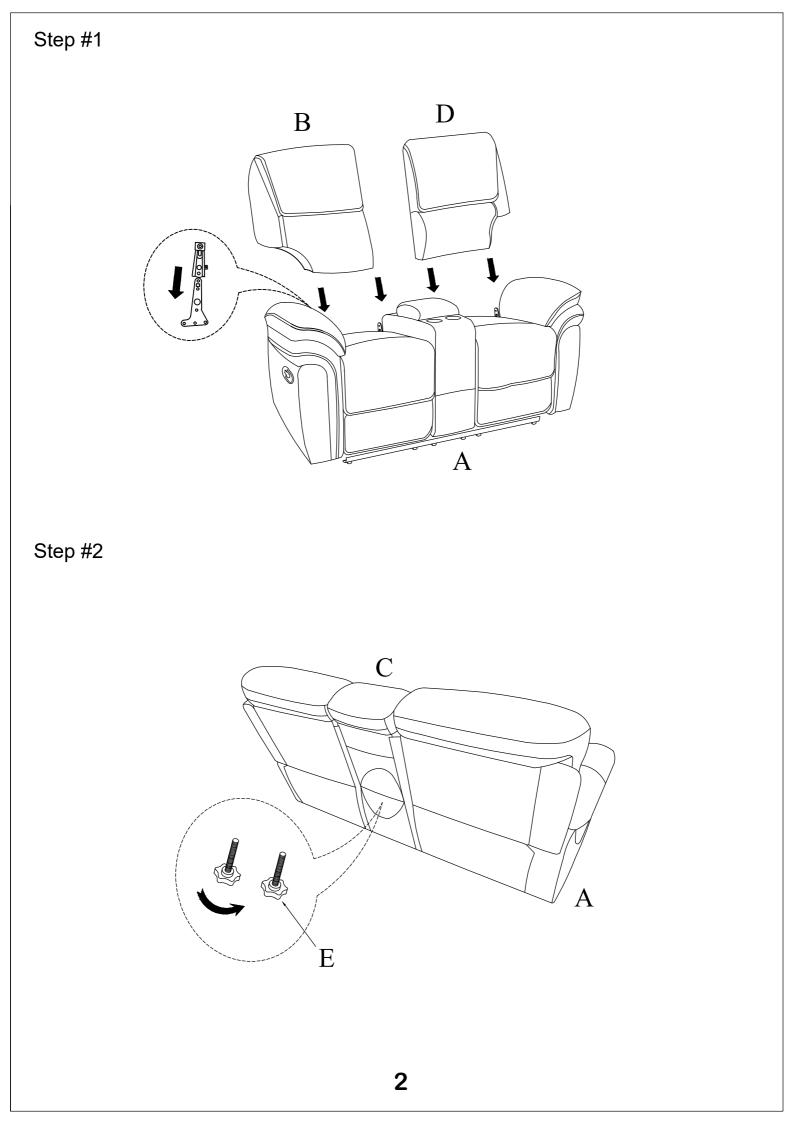

## **Assembly Instruction**

ITEM N0.:8517GRY-2 Double Reclining Love Seat with Center Console

Back Rest are stored at the bottom of love seat, please take out it for assembly hardware for assembly.

Note: Do not use power tools for assembly. Power tools increase the risk of over tightening which lead to spliting or cracking the wood.

## Component list

| No | Drawing | Qty | Description       |
|----|---------|-----|-------------------|
| Α  |         | 1   | SEAT              |
| В  |         | 1   | LSF BACK REST     |
| С  |         | 1   | CONSOLE BACK REST |
| D  |         | 1   | RSF BACK REST     |
| E  |         | 2   | STAR KNOB         |